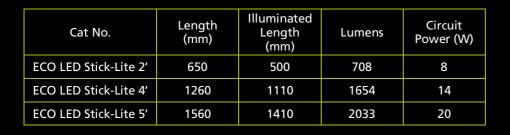

#### **Light Source Information**

- LED / Integral Driver
- 220-240V AC
- CCT 4000K & 6500K
- Lifetime 30,000hrs
- Safety Class II
- UL 94 Rating V-0