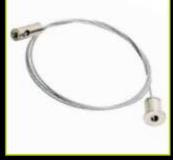

These fittings can be suspended vertically off their own power cable, or a designated vertical suspension kit can be supplied if needed.

Suitable for almost any dry (IP20) interior application.

#### Dimming

Not available on this product

Suspension Kit

**Coloured Filter** 