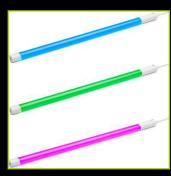

## **Cylindrical Diffused LED Light**

#### **Light Source Information**

- LED / Integral Driver
- 220-240V AC
- CCT 4000K & 6500K
- Lifetime 30,000hrs
- Safety Class II
- UL 94 Rating V-0

#### Options

- White / Black End Caps & Cable
- UK / Euro Plug
- Suspension Options
- Horizontal
  - Vertical (off own power cable) Angled
- Coloured Filters Available
- Coloured Cable Available

#### Optics

- Polycarbonate Satin Diffuser
- Spot Free Light Output