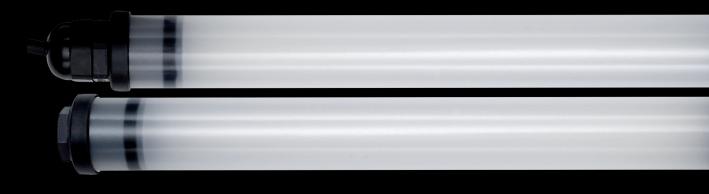

# A ROBUST LED FITTING WITH ITS DRIVER INCORPORATED WITHIN THE GLANDED END CAP.

The slim fitting offers 360° of light distribution and seamlessly incorporates many colours with the use of our coloured filters. The LED Stick-Lite is an incredibly versatile linear lighting solution and will run 240V AC. The LED Stick-Lite makes use of high-quality LED's. Widely used for window displays, lighting features and within the TV and theatre industry.

- LED, Integral Driver.
- Available in 3000K & 4000K.

#### **Optics**

Polycarbonate Satin Diffuser. Can be used with our wide range of coloured filters.

Lumens

1250

1885

2600

Circuit

Power (W)