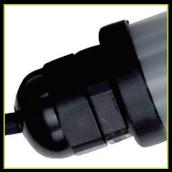

# A ROBUST LED FITTING WITH ITS DRIVER INCORPORATED WITHIN THE GLANDED END CAP.

The slim fitting offers 360° of light distribution and seamlessly incorporates many colours with the use of our coloured filters. The LED Stick-Lite is an incredibly versatile linear lighting solution and will run 240V AC. The LED Stick-Lite makes use of high-quality LED's. Widely used for window displays, lighting features and within the TV and theatre industry.

#### **Options**

Black end caps only. UK or Euro plug available.