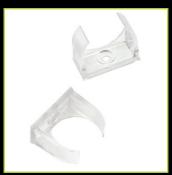

e of high-quality LED's. Widely used for window displays, lighting features and within the TV and theatre industry.



- LED, Integral Driver.
- Available in 3000K & 4000K.

#### **Options**

Black end caps only. UK or Euro plug available.

#### **Dimming**

Not available with this product.

#### Installation

Part No.

HFI LED 5 IP64

HFI LED 10 IP64

HFI LED 15 IP64

Horizontal, angled suspension, surface mounted or vertical with its own cable.

Length

(mm)

618

1128

1608

3 metres of cable. Longer cable with no plug available at an extra charge.

#### **Optics**

Polycarbonate Satin Diffuser. Can be used with our wide range of coloured filters.

Lumens

1250

1885

2600

Circuit

Power (W)

11

16

21



Suspension Kit



Black End Caps





Illuminated

Length (mm)

470

980

1460



**Mounting Clips** 



### For further information

Call: +44 (0)1525 376974 Email: reply@encapsulite.co.uk or visit www.encapsulite.co.uk