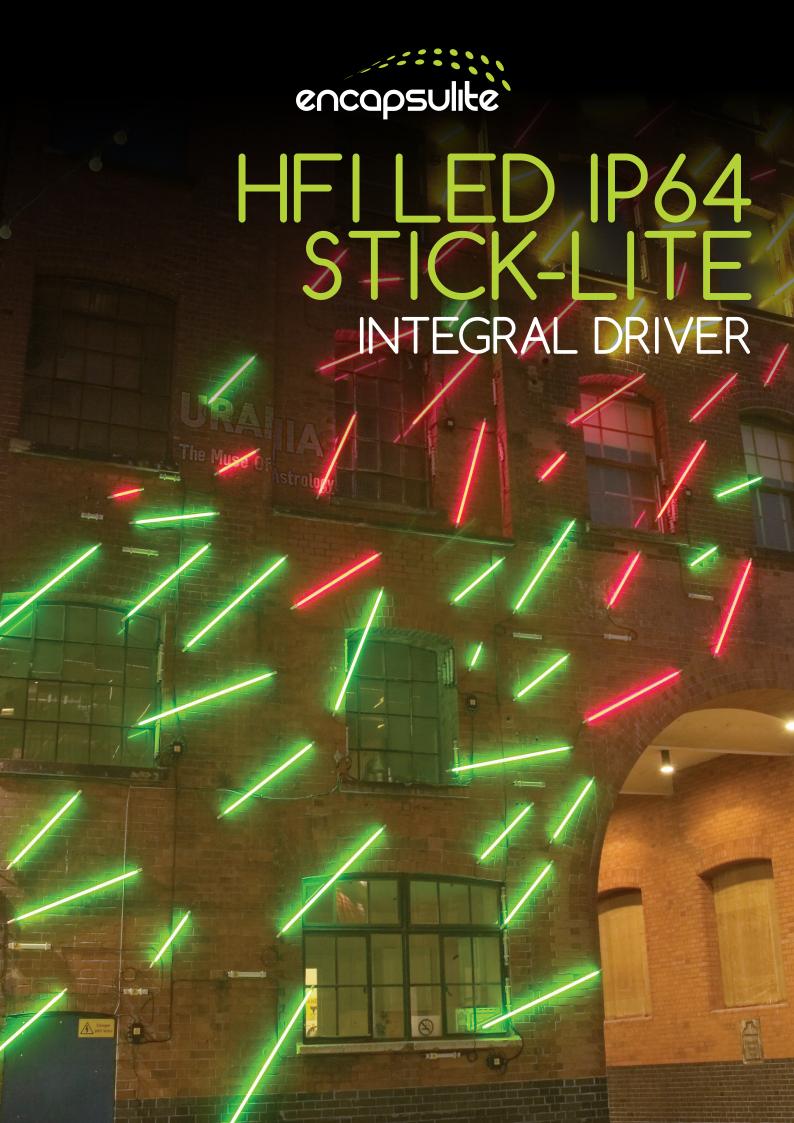

# A ROBUST LED FITTING WITH ITS DRIVER INCORPORATED WITHIN THE GLANDED END CAP.

The slim fitting offers 360° of light distribution and seamlessly incorporates many colours with the use of our coloured filters. The LED Stick-Lite is an incredibly versatile linear lighting solution and will run 240V AC. The LED Stick-Lite makes use of high-quality LED's. Widely used for window displays, lighting features and within the TV and theatre industry.

- LED, Integral Driver.
- Available in 3000K & 4000K.

#### **Options**

Black end caps only. UK or Euro plug available.

#### **Dimming**

Not available with this product.

#### Installation

Part No.

HFI LED 5 IP64

HFI LED 10 IP64

HFI LED 15 IP64

Horizontal, angled suspension, surface mounted or vertical with its own cable.

Length

(mm)

618

1128

1608

3 metres of cable. Longer cable with no plug available at an extra charge.

#### **Optics**

Polycarbonate Satin Diffuser. Can be used with our wide range of coloured filters.

Lumens

1250

1885

2600

Circuit

Power (W)

11

16

21

Suspension Kit

Black End Caps

Illuminated

Length (mm)

470

980

1460

**Mounting Clips** 