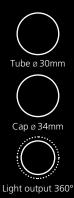

# A ROBUST LED FITTING WITH ITS DRIVER INCORPORATED WITHIN THE GLANDED END CAP.

The slim fitting offers 360° of light distribution and seamlessly incorporates many colours with the use of our coloured filters. The LED Stick-Lite is an incredibly versatile linear lighting solution and will run 240V AC. The LED Stick-Lite makes use of high-quality LED's. Widely used for window displays, lighting features and within the TV and theatre industry.

#### **Optics**

Polycarbonate Satin Diffuser. Can be used with our wide range of coloured filters.

Lumens

1250

1885

2600

Circuit

Power (W)