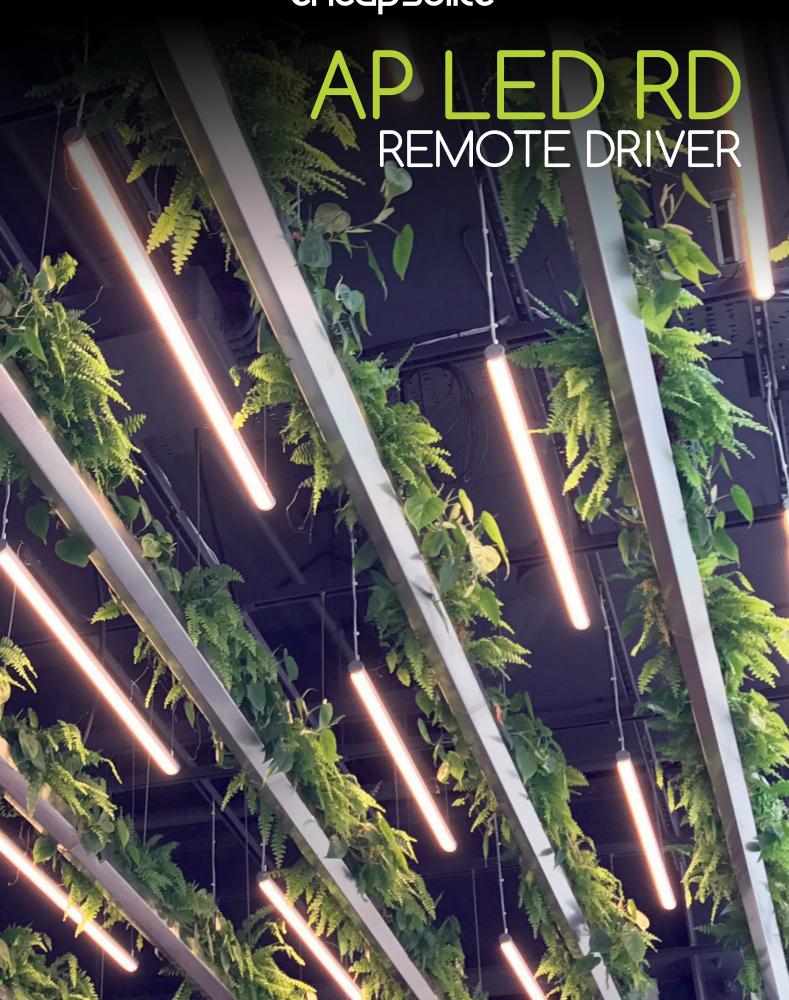

## A SLIM TUBULAR DESIGN WITH 100° LIGHT DISTRIBUTION

The AP LED RD is a slim tubular design that can be suspended, or surface mounted with slotted brackets. The remote driver can be installed up to 2 metres away. The fitting has 100° light distribution through its polycarbonate satin diffuser.

Horizontal, angled suspension or surface mounted.