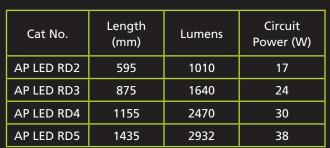

## A SLIM TUBULAR DESIGN WITH 100° LIGHT DISTRIBUTION

The AP LED RD is a slim tubular design that can be suspended, or surface mounted with slotted brackets. The remote driver can be installed up to 2 metres away. The fitting has 100° light distribution through its polycarbonate satin diffuser.