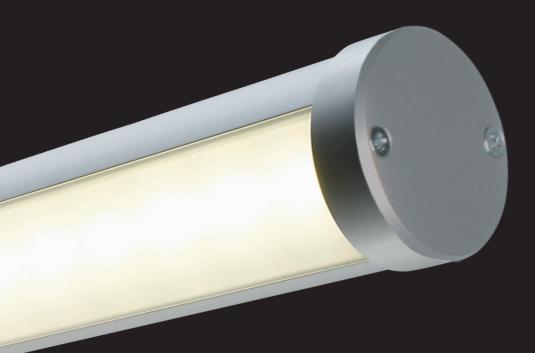

## A SLIM TUBULAR DESIGN WITH 100° LIGHT DISTRIBUTION

The AP LED RD is a slim tubular design that can be suspended, or surface mounted with slotted brackets. The remote driver can be installed up to 2 metres away. The fitting has 100° light distribution through its polycarbonate satin diffuser.

#### Optics

Satin polycarbonate diffuser.

**Mounting Bracket** 

Suspension Kit

Call: +44 (0)1525 376974 Email: reply@encapsulite.co.uk or visit www.encapsulite.co.uk

Silver End Cap

Cap ø 40mm

Light output 100°