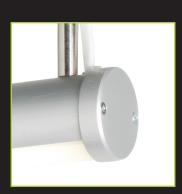

## A SLIM TUBULAR DESIGN WITH 100° LIGHT DISTRIBUTION

The AP LED RD is a slim tubular design that can be suspended, or surface mounted with slotted brackets. The remote driver can be installed up to 2 metres away. The fitting has 100° light distribution through its polycarbonate satin diffuser.

Horizontal, angled suspension or surface mounted.

#### Optics

Satin polycarbonate diffuser.

**Mounting Bracket** 

Suspension Kit

Call: +44 (0)1525 376974 Email: reply@encapsulite.co.uk or visit www.encapsulite.co.uk

Silver End Cap

Cap ø 40mm

Light output 100°