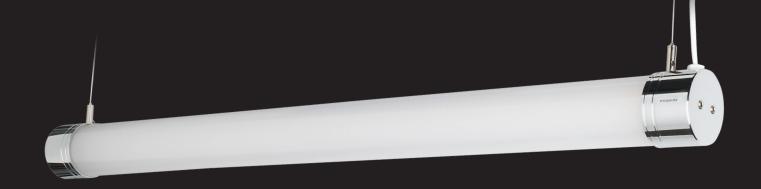

# Suspended/Surface mounted. Tubular LED light, with chrome plated aluminium end caps.

# A CLASSIC DESIGN THAT PROVIDES 290° LIGHT DISTRIBUTION.

The AC70 LED provides 290° of light distribution through its polycarbonate satin diffuser. The fitting can be suspended horizontally, vertically or surface mounted. Remote switched or dimmable drivers can be up to 2m away from the light. The AC70 LED is an incredibly versatile linear lighting solution.

## **Installation**

Horizontal, vertical, angled suspension, surface mounted. 2m of cable supplied.

Satin polycarbonate diffuser.

Available End Cap colours

Suspension Kit

Plastic & Stainless Steel Clamps

Email: reply@encapsulite.co.uk