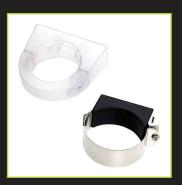

## **Installation**

Horizontal, vertical, angled suspension, surface mounted. 2m of cable supplied.

Satin polycarbonate diffuser.

Available End Cap colours

Suspension Kit

Plastic & Stainless Steel Clamps

Email: reply@encapsulite.co.uk