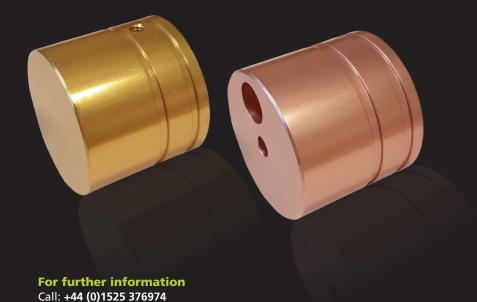

# **Light Source Information**

- LED Remote Driver.
- Available in 3000K & 4000K.

- Aluminium chrome plated end caps as standard.
- Anodised end caps available in many more colours including black, gold, rose gold and brass (see right).