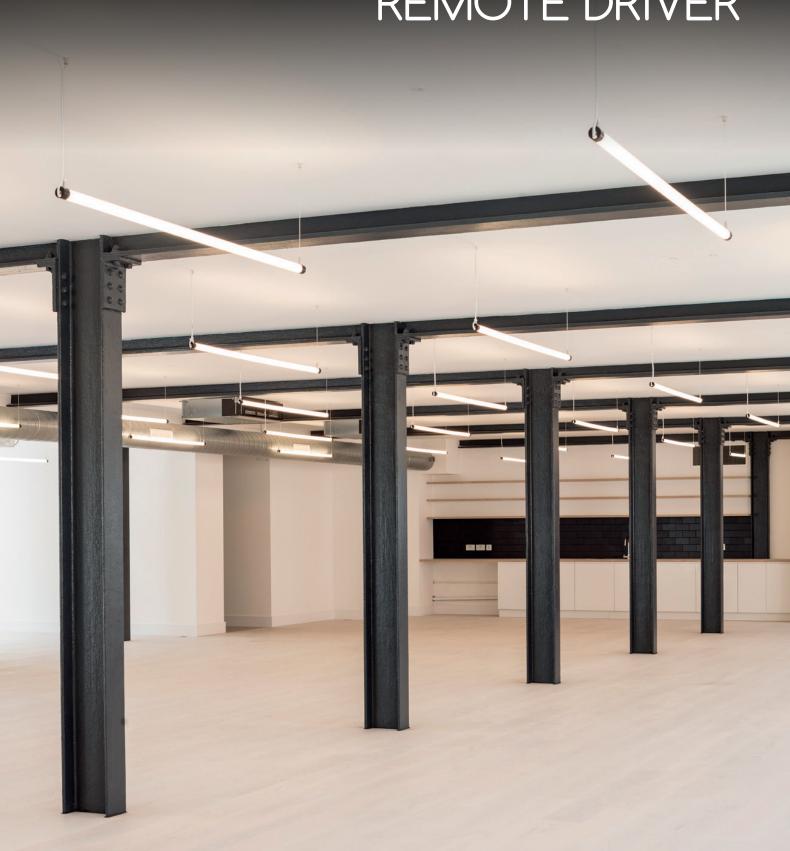

# A CLASSIC DESIGN THAT PROVIDES 290° LIGHT DISTRIBUTION.

The AC70 LED provides 290° of light distribution through its polycarbonate satin diffuser. The fitting can be suspended horizontally, vertically or surface mounted. Remote switched or dimmable drivers can be up to 2m away from the light. The AC70 LED is an incredibly versatile linear lighting solution.

## **Installation**

Horizontal, vertical, angled suspension, surface mounted. 2m of cable supplied.

Satin polycarbonate diffuser.

Available End Cap colours

Suspension Kit

Plastic & Stainless Steel Clamps

Email: reply@encapsulite.co.uk