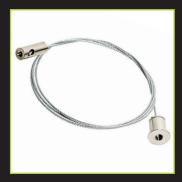

## **Installation**

Horizontal, vertical, angled suspension, surface mounted. 2m of cable supplied.

Satin polycarbonate diffuser.

Available End Cap colours

Suspension Kit

Plastic & Stainless Steel Clamps

Email: reply@encapsulite.co.uk