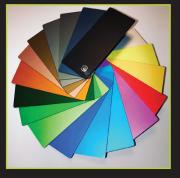

# **Light Source Information**

- LED Remote Driver.
- Available in 3000K & 4000K.

- Aluminium chrome plated end caps as standard.
- Anodised end caps available in many more colours including black, gold, rose gold and brass (see right).

## **Installation**

Horizontal, vertical, angled suspension, surface mounted. 2m of cable supplied.

Satin polycarbonate diffuser.

Available End Cap colours

Suspension Kit

Plastic & Stainless Steel Clamps

Email: reply@encapsulite.co.uk