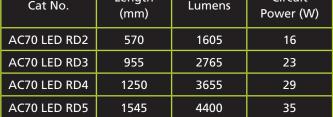

# **Light Source Information**

- LED Remote Driver.
- Available in 3000K & 4000K.

- Aluminium chrome plated end caps as standard.
- Anodised end caps available in many more colours including black, gold, rose gold and brass (see right).