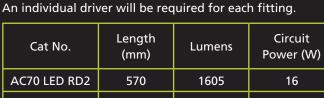

# **Light Source Information**

- LED Remote Driver.
- Available in 3000K & 4000K.

- Aluminium chrome plated end caps as standard.
- Anodised end caps available in many more colours including black, gold, rose gold and brass (see right).