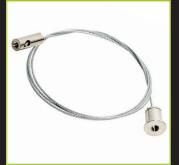

#### Installation

Horizontal, vertical, angled suspension or surface mounted.

**Optics** Satin polycarbonate diffuser.

End Cap

Suspension Kit

**Polycarbonate Clips** 