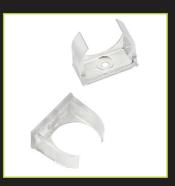

#### Installation

Horizontal, vertical, angled suspension or surface mounted.

**Optics** Satin polycarbonate diffuser.

End Cap

Suspension Kit

**Polycarbonate Clips** 