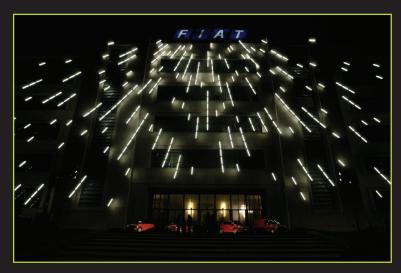

## THE LATEST LED CHIPS CREATE A CLEANER LIGHT OUTPUT.

The 24V RD Twin Stick is a robust, slim LED diffused cylindrical tube with the latest LED chips creating a cleaner 360° light output. The fitting can be suspended horizontally, vertically or at any angle, as well as surface mounted. Ideal as a creative feature luminaire.

The 24V RD Twin Stick IP64 will operate from a 24V constant voltage driver and can be dimmable.

Suitable for almost any dry exterior application.

#### Dimming

Leading/trailing edge, Dali, 1-10V. Driver must be installed in a dry place or can be supplied in 70mm casing for external use.

| Cat No.         | Length<br>(mm) | Illuminated<br>Length (mm) | Lumens | Circuit<br>Power (W) |
|-----------------|----------------|----------------------------|--------|----------------------|
| 24V RD TS WP 5  | 600            | 480                        | 480    | 11                   |
| 24V RD TS WP 10 | 1095           | 970                        | 1015   | 19                   |
| 24V RD TS WP 15 | 1600           | 1470                       | 1450   | 27                   |