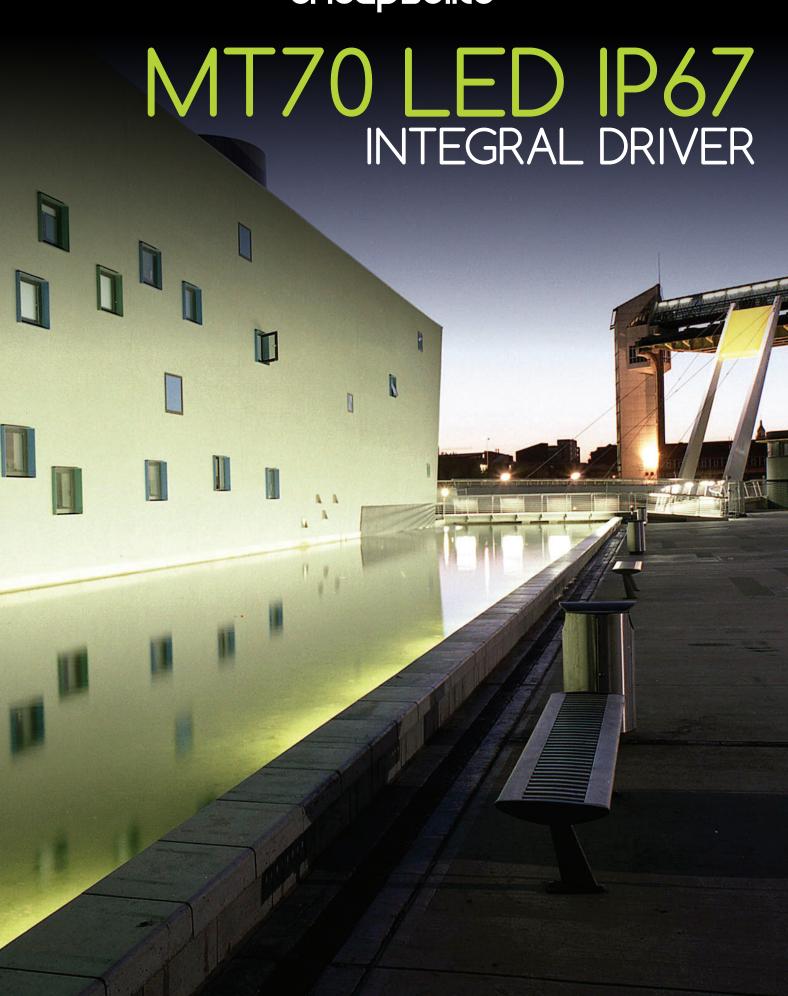

# Suspended/Surface mounted. Tubular diffused LED light, with black or grey IP67 end caps.

## STRONG ROBUST FITTING FOR EXTERNAL USE.

The MT70 LED IP67 is a clean-cut classic designed LED fitting that can be used internally and externally. The satin or clear diffusers will enhance any modern space. The lights can be suspended horizontally or surface mounted. The cylindrical tube offers a 180° distribution of light through its polycarbonate diffuser.

The MT70 LED IP67 is an incredibly popular linear lighting solution, it makes use of efficient LED technology offering switched or DALI dimming options for a controllable level of light output.

Suitable for damp/wet areas, not intended for permanent submersion.

#### Optic

Satin or clear polycarbonate diffuser.

Emergency available from size 4 upwards. Through wired and plug & go add 30mm to the length.

| Cat No.         | Length<br>(mm) | Lumens<br>Clear | Lumens<br>Satin | Circuit<br>Power (W) |
|-----------------|----------------|-----------------|-----------------|----------------------|
| HIGH EFFICIENCY |                |                 |                 |                      |
| MT70 LED 2 HE   | 655            | 1100            | 1190            | 11                   |
| MT70 LED 3 HE   | 935            | 1950            | 1875            | 15                   |
| MT70 LED 4 HE   | 1215           | 2580            | 2375            | 19                   |
| MT70 LED 5 HE   | 1495           | 3100            | 3140            | 23                   |
| MT70 LED 6 HE   | 1775           | 3680            | 4000            | 28                   |
| MT70 LED 7 HE   | 2055           | 4625            | 4295            | 30                   |
| MT70 LED 8 HE   | 2335           | 5270            | 5330            | 35                   |
| HIGH OUTPUT     |                |                 |                 |                      |
| MT70 LED 2 HO   | 655            | 3310            | 3865            | 27                   |
| MT70 LED 3 HO   | 935            | 4710            | 4650            | 32                   |
| MT70 LED 4 HO   | 1215           | 5950            | 4350            | 41                   |
| MT70 LED 5 HO   | 1495           | 6130            | 6568            | 44                   |
| MT70 LED 6 HO   | 1775           | 6665            | 6350            | 52                   |
| MT70 LED 7 HO   | 2055           | 8978            | 8344            | 60                   |
| MT70 LED 8 HO   | 2335           | 10515           | 10215           | 69                   |