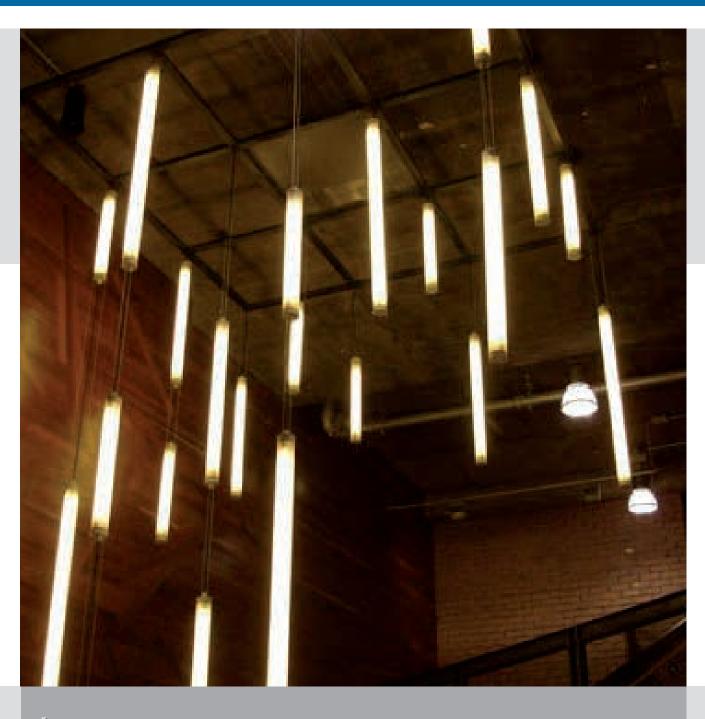

## MT-360 IP67 Waterproof Lighting

| SD | ecific | ation |
|----|--------|-------|
|    |        |       |

Outer case Polycarbonate

Reflector White pre coat steel

Lamp holder T5 G5

Includes Col 840 lamp

Mounting brackets

## MT-360 IP67 Waterproof Lighting

Suspension Kit option