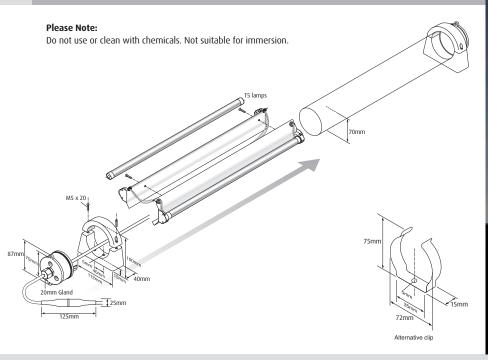

## MT-360 IP67 Waterproof Lighting

| SD | ecific | ation |
|----|--------|-------|
|    |        |       |

Outer case Polycarbonate

Reflector White pre coat steel

Lamp holder T5 G5

Includes Col 840 lamp

Mounting brackets

Options Thru wired

Plug & Go

DDP coloured sleeves

Suspension kit Black end caps Stainless steel mounting clips

Dimmable +10°C only

CE

230v 50Hz

50Hz

IP67 Class I

F 15 G5

EEI 850 A GWT

TUBE CAP

PRODUCT CODE

14W
21W
28W
35W

MT70-360 Single switched
= Both lamps switched separately

MT360 Twin switched
= Both lamps switched together

MT360 DALI Twin
= Both lamps controlled together

MT360 DALI Single
= Each lamp controlled separately

Overall length including cable

665

965

1265

1565

Satin cover

Add 1-10v DALI or DSI to product code for dimmable option +10°C only. Add ST Standard, TW Thru wired, or P&G plug and go. TW and P&G are 30mm longer.