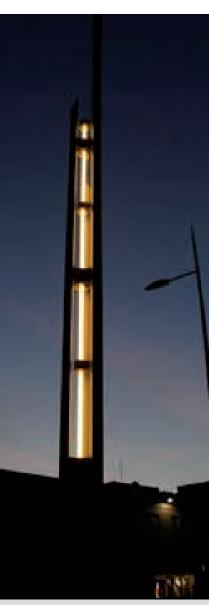

## MT-360 IP67 Waterproof Lighting

| SD | ecific | ation |
|----|--------|-------|
|    |        |       |

Outer case Polycarbonate

Reflector White pre coat steel

Lamp holder T5 G5

Includes Col 840 lamp

Mounting brackets

## MT-360 IP67 Waterproof Lighting

Suspension Kit option