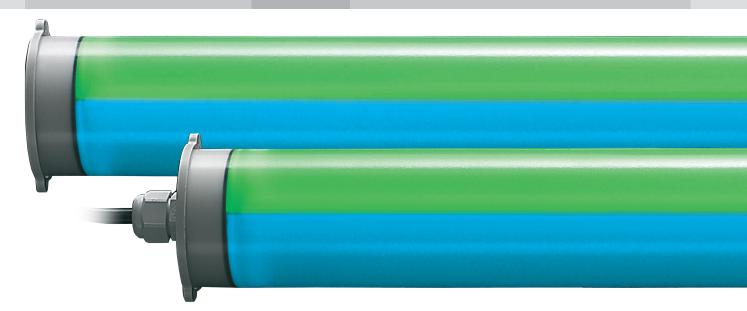

## MT-360 IP67 Waterproof Lighting

| SD | ecific | ation |
|----|--------|-------|
|    |        |       |

Outer case Polycarbonate

Reflector White pre coat steel

Lamp holder T5 G5

Includes Col 840 lamp

Mounting brackets

Options Thru wired

Plug & Go

DDP coloured sleeves

Suspension kit Black end caps Stainless steel mounting clips

Dimmable +10°C only

CE

230v 50Hz

50Hz

IP67 Class I

F 15 G5

EEI 850 A GWT

TUBE CAP

PRODUCT CODE

14W
21W
28W
35W

MT70-360 Single switched
= Both lamps switched separately

MT360 Twin switched
= Both lamps switched together

MT360 DALI Twin
= Both lamps controlled together

MT360 DALI Single
= Each lamp controlled separately

Overall length including cable

665

965

1265

1565

Satin cover