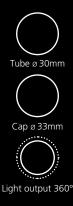

## A POPULAR OPTION FOR WINDOW AND SHOP DISPLAYS.

The T8 HFi Stick-Lite is a slim shaped tubular design that can be surface mounted with clear plastic clamps. The light can be used internally and offers 360° light distribution through its polycarbonate satin diffuser. The light seamlessly incorporates many colours with the use of our coloured sleeves.

**Optics** 

Satin polycarbonate diffuser. Can be

used with DDP colours light red, light orange, ice blue, sky blue, chrome

green, candy pink, pink, & candlelight.

Larger selection of colours available

with our COS sleeves.