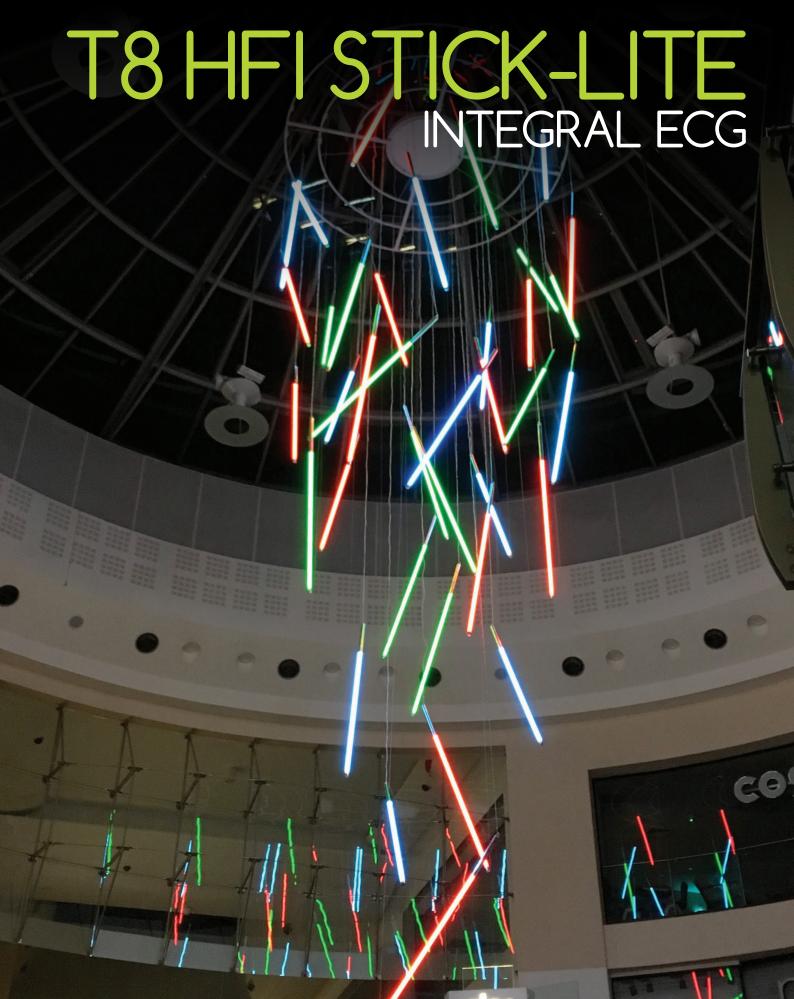

# Suspended/Surface mounted. Linear diffused fluorescent light with white or black end caps.

## A POPULAR OPTION FOR WINDOW AND SHOP DISPLAYS.

The T8 HFi Stick-Lite is a slim shaped tubular design that can be surface mounted with clear plastic clamps. The light can be used internally and offers 360° light distribution through its polycarbonate satin diffuser. The light seamlessly incorporates many colours with the use of our coloured sleeves.

The T8 HFI Stick-Lite is a popular option for window and shop displays, also used widely within the TV and theatre industry.

- Integral ECG.
- Available in 3000K & 4000K.