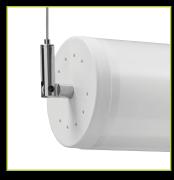

g options for a controllable level of light output.

Widely used in the Theatre, TV, retail, events companies and entertainment industries.

# **Light Source Information**

• LED/Electronic Driver.

# Options

Injection moulded end caps in white, other colours available.

# **Dimming**

DMX, Dali.

### Installation

Horizontal, vertical and angled suspension.

# **Optics**

Satin polycarbonate diffuser.

RGB DMX Driver & DMX Dali driver required with this product, see details on page 43.

| Cat No.      | Length<br>(mm) | Wattage | Voltage |
|--------------|----------------|---------|---------|
| MT360 RGB 5  | 525            | 22      | 24V DC  |
| MT360 RGB 10 | 1025           | 44      | 24V DC  |
| MT360 RGB 15 | 1525           | 66      | 24V DC  |



Black End Cap



Suspension Kit



End cap and Suspension Clutch

# For further information

Call: +44 (0)1525 376974
Email: reply@encapsulite.co.uk
or visit www.encapsulite.co.uk