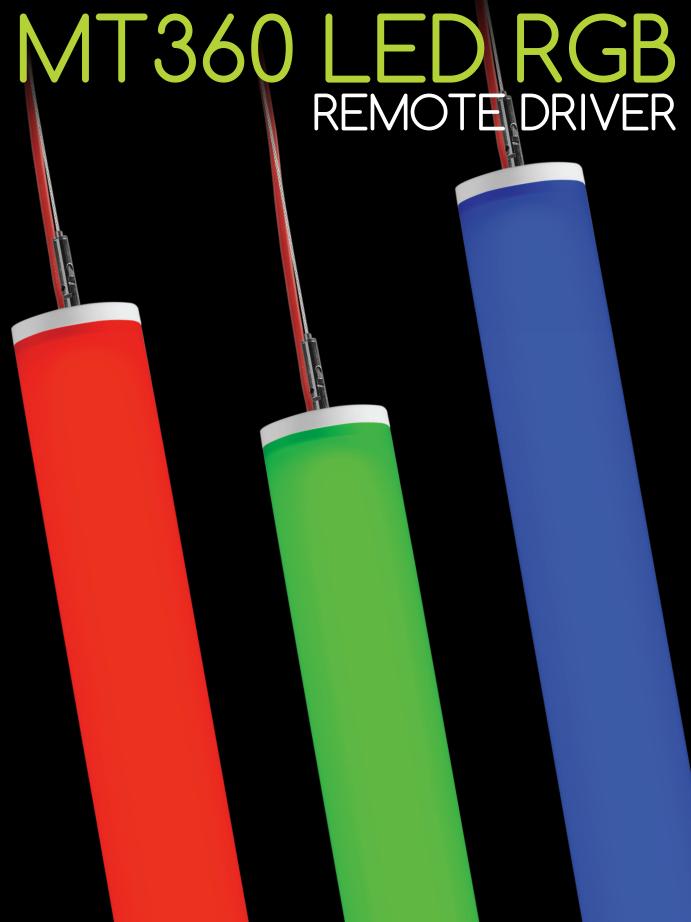

# Suspended, cylindrical colour changing light, with true 360° output of light.

# THE MT360 RGB IS A NEW DESIGNED CYLINDRICAL LED FITTING.

This light gives you the ability to create lighting designs and beautiful features. This can be suspended horizontally or vertically. The distribution of light is 360° through its polycarbonate satin diffuser.

The light makes use of efficient LED technology offering DMX or Dali dimming options for a controllable level of light output.

Widely used in the Theatre, TV, retail, events companies and entertainment industries.