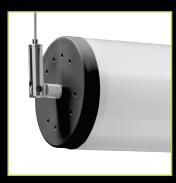

hnology offering DMX or Dali dimming options for a controllable level of light output.

Widely used in the Theatre, TV, retail, events companies and entertainment industries.

# **Light Source Information**

• LED/Electronic Driver.

# Options

Injection moulded end caps in white, other colours available.

# **Dimming**

DMX, Dali.

### Installation

Horizontal, vertical and angled suspension.

# **Optics**

Satin polycarbonate diffuser.

RGB DMX Driver & DMX Dali driver required with this product, see details on page 43.

| Cat No.      | Length<br>(mm) | Wattage | Voltage |
|--------------|----------------|---------|---------|
| MT360 RGB 5  | 525            | 22      | 24V DC  |
| MT360 RGB 10 | 1025           | 44      | 24V DC  |
| MT360 RGB 15 | 1525           | 66      | 24V DC  |



Black End Cap



Suspension Kit



End cap and Suspension Clutch

# For further information

Call: +44 (0)1525 376974
Email: reply@encapsulite.co.uk
or visit www.encapsulite.co.uk