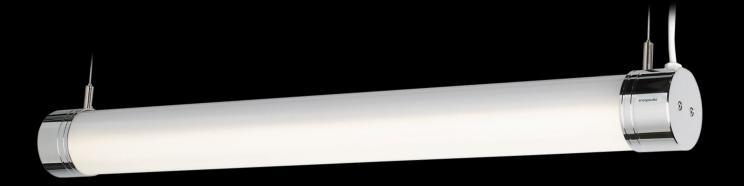

# Suspended/Surface mounted. Tubular diffused LED light, with aluminium end caps.

## A CLASSIC LED FITTING.

The MT50 LED AC is a clean-cut classic design LED fitting. The satin or clear diffusers will enhance any modern space. The lights can be suspended horizontally or surface mounted. The cylindrical tube offers a 180° distribution of light through its polycarbonate diffuser.

### Optics

Satin or clear polycarbonate diffuser.

Suspension Kit

Emergency available from size 4 upwards. Through wired and plug & go add 30mm to the length.

| Cat No.          | Length<br>(mm) | Lumens<br>Clear | Lumens<br>Satin | Circuit<br>Power (W) |
|------------------|----------------|-----------------|-----------------|----------------------|
| HIGH EFFICIENCY  |                |                 |                 |                      |
| MT50 LED 2 HE AC | 568            | 1250            | 1340            | 12                   |
| MT50 LED 3 HE AC | 848            | 1950            | 1820            | 15                   |
| MT50 LED 4 HE AC | 1128           | 2600            | 2040            | 20                   |
| MT50 LED 5 HE AC | 1408           | 3410            | 3640            | 23                   |
| MT50 LED 6 HE AC | 1688           | 4045            | 3670            | 27                   |
| MT50 LED 7 HE AC | 1968           | 4700            | 4510            | 31                   |
| MT50 LED 8 HE AC | 2248           | 5190            | 5260            | 34                   |
| HIGH OUTPUT      |                |                 |                 |                      |
| MT50 LED 2 HO AC | 568            | 3015            | 2415            | 19                   |
| MT50 LED 3 HO AC | 848            | 3690            | 3205            | 27                   |
| MT50 LED 4 HO AC | 1128           | 5240            | 4060            | 36                   |
| MT50 LED 5 HO AC | 1408           | 7165            | 5055            | 44                   |
| MT50 LED 6 HO AC | 1688           | 6765            | 8015            | 49                   |
| MT50 LED 7 HO AC | 1968           | 7920            | 8110            | 59                   |
| MT50 LED 8 HO AC | 2248           | 11011           | 9680            | 68                   |