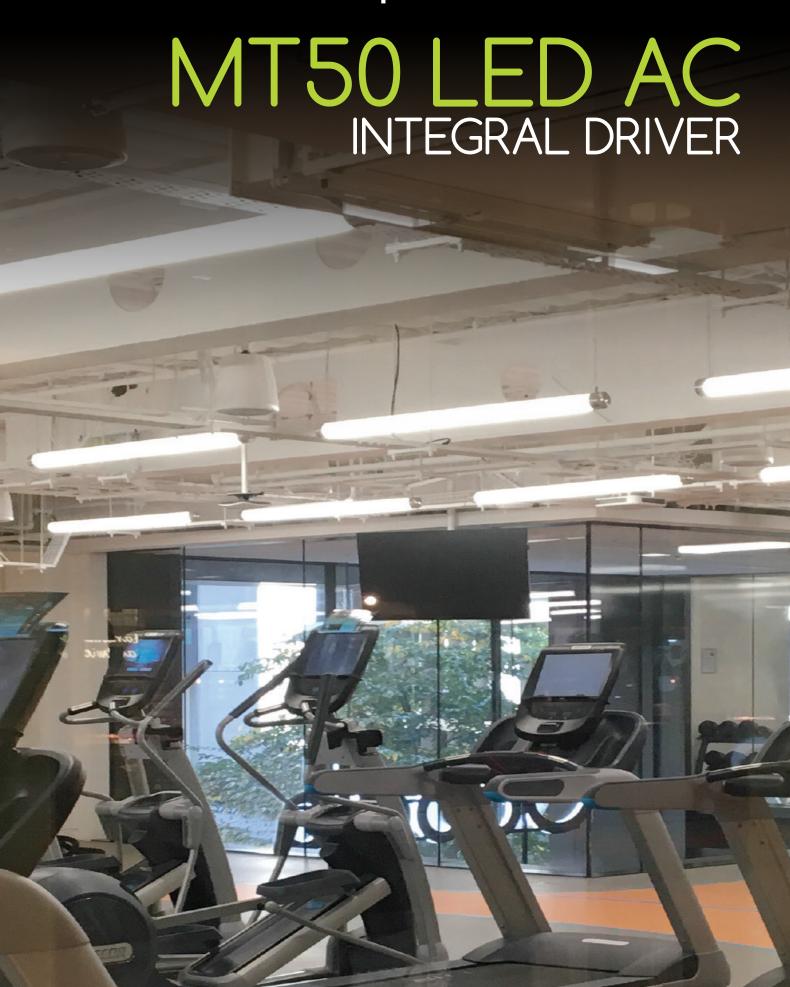

## A CLASSIC LED FITTING.

The MT50 LED AC is a clean-cut classic design LED fitting. The satin or clear diffusers will enhance any modern space. The lights can be suspended horizontally or surface mounted. The cylindrical tube offers a 180° distribution of light through its polycarbonate diffuser.

The MT50 LED AC is an incredibly versatile linear lighting solution, it makes use of efficient LED technology offering switched or Dali dimming options for a controllable level of light output.

Suitable for almost any interior application.

## Installation

Horizontal, angled suspension or surface mounted.